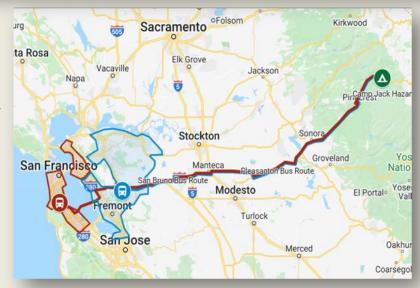

## **CAMP ARRIVAL DAY Sunday July 23 - Locations**

You must check in at the location you chose at registration.

Participant Arrival time: At 8am. Bus departs

when all are checked in.

Bus Location short-name: San Bruno

Bus location address: SEA Church – Front

1600 Santa Lucia Ave.

San Bruno, CA

Participant Arrival time: At 9am. Bus departs

when all are checked in.

Bus Location short-name: **Pleasanton** 

Bus location address: Do not Google:

rear of Val Vista Park

use: 4301 Payne Rd,

Pleasanton, CA

The same information is show in webpage format in the INFO section under Who Where When <a href="https://www.campstandrews.org/who-where-when/">https://www.campstandrews.org/who-where-when/</a>