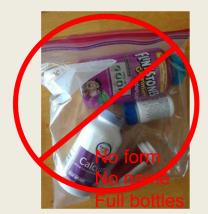

#### **Pack for Camp**

- Did you mark and label your clothes? (note: they will get dirty!)
- Are your toiletries in spill-proof containers or Ziploc bags?
- Do you have the right reusable water bottle?
- Do you have a suitable sleeping bag? (It gets very cold at night)
- Did you label your luggage and your backpack for Arrival Day?
- Did you review the list of forbidden items/cell phone rules from the CAMPER CONDUCT WAIVER?

#### **Camp Arrival Day!**

- Did you review the date, address, and check-in time for the bus?
- Did you review our health screening and lice check policy?
- Do you have all medications in a Ziploc-style bag with a completed MEDICAL UPDATE FORM **in** hand?

(To be handed to the bus chaperone/check-in coordinator – **DO NOT PACK IN LUGGAGE**. Please make bus chaperone aware of any lunchtime meds)

- Did you pack the backpack for the bus ride?
- A bagged lunch (all items disposable please)
- Filled reusable water bottle
- Labeled disposable camera
- Returning campers: Are you wearing your scarf?
- Eat a good breakfast and put on some sunscreen!

## What to wear and bring IF participant has meds

- 1) Make sure information is up-to-date and correct in the Medical section of your camper's registration forms, as well as Insurance/Medical forms, or complete them if still not filled out online in Active portal
- 2) Regardless, if *any* medication, Rx/OTC/vitamins, is brought to camp, **the**Medication Form for Arrival day must be printed, filled out and included in a
  Ziploc with the meds. These are handed to/collected by the check in team.