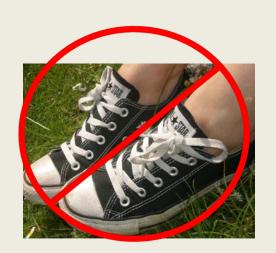

<sup>&</sup>lt;sup>2</sup> Sandals, flip-flops\*, and open-toed shoes are not suitable footwear at camp and are not allowed. Hiking shoes/boots are recommended footwear at camp, and must be worn with socks at all times. \*Flip-flops can be brought only for use in the shower house.

## Shoes must:

- Be closed toed (no flip flops or slides outside of pool house)
- Have laces (no Tom's, UGG's or Crocs)
- Be worn with visible socks at all times.

All tops (shirts, tanks tops, hoodies, etc) should be free from any alcohol, cigarette, sex, violence, drug references, as well as free from satanic imagery or foul language.