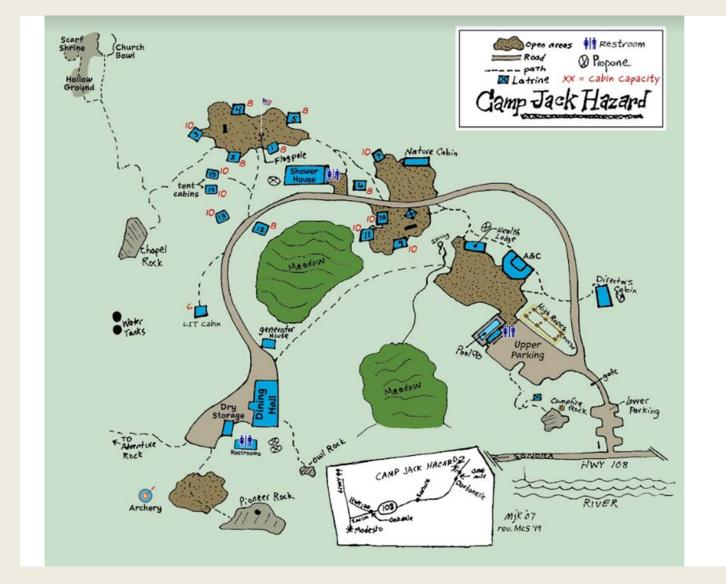

- One week at the end of each July
- CSA rents out the Camp Jack Hazard facility
- CSA's program is 100% volunteer-run
- Incorporated as Camp St. Andrews, Inc.

Camp St. Andrews, Inc. A California 501(c)(3) Public Benefit Nonprofit Corporation Federal Tax ID (EIN): 82-1829149