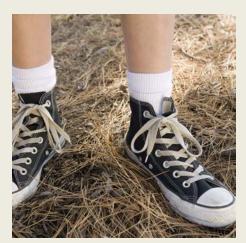

<sup>&</sup>lt;sup>2</sup> Sandals, flip-flops\*, and open-toed shoes are not suitable footwear at camp and are not allowed. Hiking shoes/boots are recommended footwear at camp, and must be worn with socks at all times. \*Flip-flops can be brought only for use in the shower house.

## Shoes must:

- Be closed toed (no flip flops or slides outside of pool house)
- Have laces (no Tom's, UGG's or Crocs)
- Be worn with visible socks at all times.

All tops (shirts, tanks tops, hoodies, etc) should be free from any alcohol, cigarette, sex, violence, drug references, as well as free from satanic imagery or foul language.